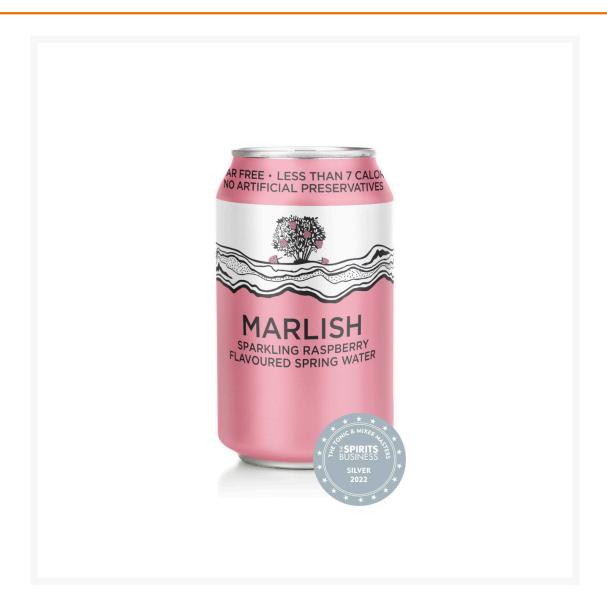

# Marlish Sparkling Raspberry Spring Water (can) - 24x330ml

#### Product Disclaimer:

Whilst every care has been taken to ensure this information is correct, the data contained here has been supplied by the respective brand owners and Creed Foodservice is not responsible for the accuracy or completeness of this data. The information is provided in good faith but is for general information purposes only. Creed Foodservice does not manufacture the product. To ensure that you have the most upto-date information please check the product label on delivery. For more information, please see our full allergen disclaimer or email customerservicehelpdesk@creedfoodservice.co.uk

### **Product Images**



## **Allergens**

| Celery No Gluten No Crustacea No Eggs No Fish No Lupin No Milk No Molluscs No |
|-------------------------------------------------------------------------------|
| Crustacea No Eggs No Fish No Lupin No Milk No                                 |
| Eggs No Fish No Lupin No Milk No                                              |
| Fish No Lupin No Milk No                                                      |
| Lupin No Milk No                                                              |
| Milk                                                                          |
|                                                                               |
| Molluscs No                                                                   |
|