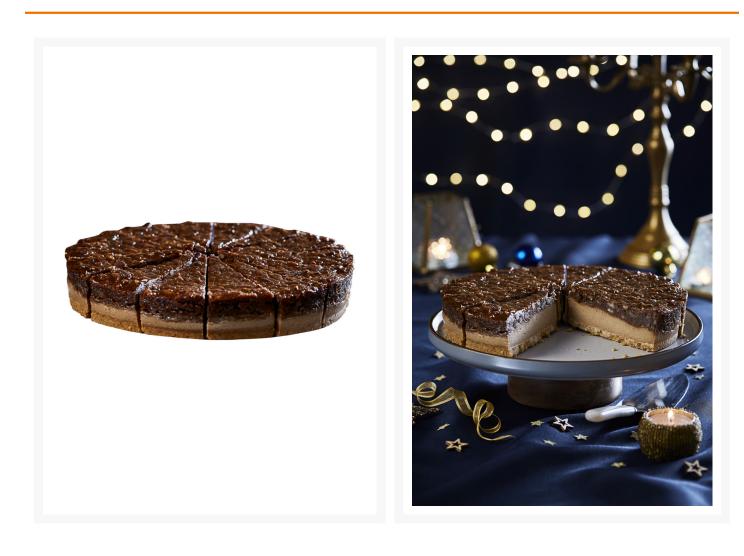

# **Country Range Pecan Pie Cheesecake Pre-Cut - 14ptn**

#### Product Disclaimer:

Whilst every care has been taken to ensure this information is correct, the data contained here has been supplied by the respective brand owners and Creed Foodservice is not responsible for the accuracy or completeness of this data. The information is provided in good faith but is for general information purposes only. Creed Foodservice does not manufacture the product. To ensure that you have the most upto-date information please check the product label on delivery. For more information, please see our full allergen disclaimer or email customerservicehelpdesk@creedfoodservice.co.uk

#### **Product Images**



#### Allergens

| Celery    | No  |
|-----------|-----|
| Gluten    | Yes |
| Crustacea | No  |
| Eggs      | Yes |
| Fish      | No  |
| Lupin     | No  |
| Milk      | Yes |
| Molluscs  | No  |
| Mustard   | No  |
| Nuts      | Yes |
| Peanuts   | No  |
| Sesame    | No  |
| Soybeans  | No  |
| Sulphites | No  |

### Ingredients

Ingredients

Full Fat Soft Cheese (20%) (Cream (MILK), Water, Skimmed MILK Powder, Cornflour, BUTTERMILK Powder, Salt), PECANS (NUTS) (12%),Sugar, EGG, Cream (MILK), Muscovado Sugar, Shortcake Biscuit Crumb (Wheat Flour (WHEAT Flour, Calcium Carbonate, Iron, Thiamine, Niacinamide), Vegetable Shortening (Palm, Rapeseed), Sugar, Dried Whey (MILK), Raising Agent (Sodium Carbonates), Salt, Natural Flavouring), Butter (MILK), Digestive Biscuit (Wheat Flour (WHEAT F