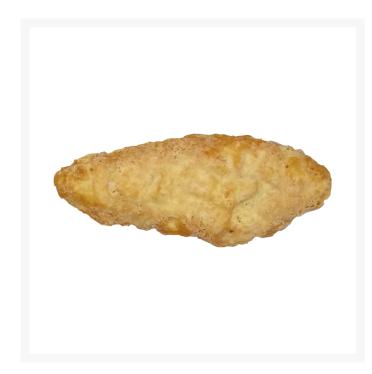

# Country Range MSC Battered Cod Fillets - 18x170-200g net

#### **Product Images**