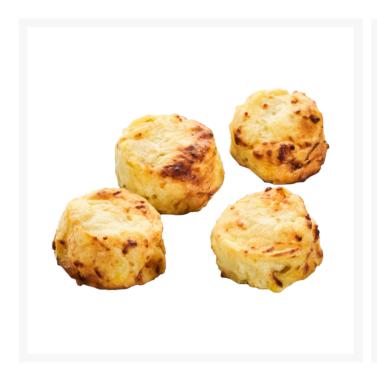

# **Country Range Potato Dauphinoise - 10x1kg**

#### Product Disclaimer:

Whilst every care has been taken to ensure this information is correct, the data contained here has been supplied by the respective brand owners and Creed Foodservice is not responsible for the accuracy or completeness of this data. The information is provided in good faith but is for general information purposes only. Creed Foodservice does not manufacture the product. To ensure that you have the most upto-date information please check the product label on delivery. For more information, please see our full allergen disclaimer or email customerservicehelpdesk@creedfoodservice.co.uk

#### **Product Images**





### Allergens

| Celery    | No          |
|-----------|-------------|
| Gluten    | May Contain |
| Crustacea | No          |
| Eggs      | May Contain |
| Fish      | No          |
| Lupin     | No          |
| Milk      | Yes         |
| Molluscs  | No          |
| Mustard   | No          |
| Nuts      | No          |
| Peanuts   | No          |
| Sesame    | No          |
| Soybeans  | No          |
| Sulphites | No          |

# Ingredients

| cellulose, Methyl Cellulose), Natural Flavouring, Garlic, White Pepper, Cayenne Pepper. | Ingredients |  |
|-----------------------------------------------------------------------------------------|-------------|--|
|-----------------------------------------------------------------------------------------|-------------|--|

# **Dietary Infor