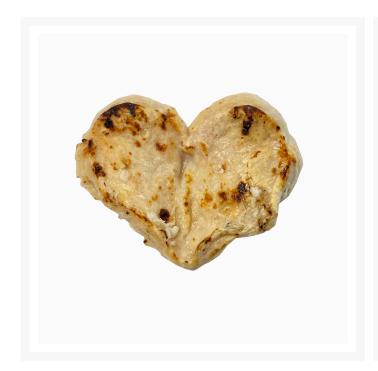

# Fully Cooked Charcoaled Butterfly Chicken Breast - 5x1.7kg

#### Product Disclaimer:

Whilst every care has been taken to ensure this information is correct, the data contained here has been supplied by the respective brand owners and Creed Foodservice is not responsible for the accuracy or completeness of this data. The information is provided in good faith but is for general information purposes only. Creed Foodservice does not manufacture the product. To ensure that you have the most upto-date information please check the product label on delivery. For more information, please see our full allergen disclaimer or email customerservicehelpdesk@creedfoodservice.co.uk

#### **Product Images**





## Allergens

| Celery    | No |
|-----------|----|
| Gluten    | No |
| Crustacea | No |
| Eggs      | No |
| Fish      | No |
| Lupin     | No |
| Milk      | No |
| Molluscs  | No |
| Mustard   | No |
| Nuts      | No |
| Peanuts   | No |
| Sesame    | No |
| Soybeans  | No |
| Sulphites | No |

## Ingredients

| Chicken Breast*, Rice Bran Oil, Fructose Syrup, Salt, Modified Tap Ingredients Starch. *Prepared with 114g of Raw Chicken per 100g of Cooked Chicken. | oca |
|-------------------------------------------------------------------------------------------------------------------------------------------------------|-----|
|-------------------------------------------------------------------------------------------------------------------------------------------------------|-----|