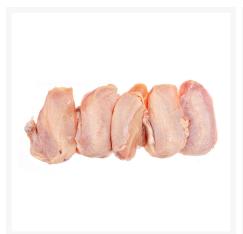

# Red Tractor Assured Chicken Supreme Bone in (Frozen) - 5x avg. 198-226g / 7-8oz

#### **Product Images**