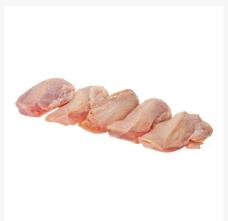

# Red Tractor Assured Chicken Supreme Bone in (Frozen) - 5x avg. 198-226g / 7-8oz

#### **Product Images**