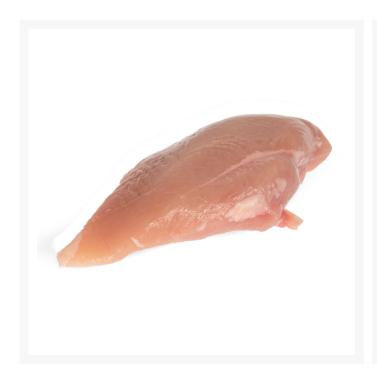

# Red Tractor Assured Chicken Fillet (frozen) - 5x avg. 198-226g / 7-8oz

#### **Product Images**