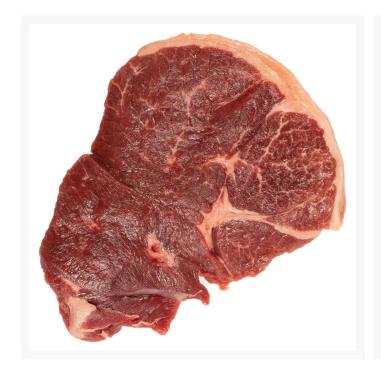

# British Leg of Lamb Steak (prev. frozen) - 172g/6oz

#### Product Disclaimer:

Whilst every care has been taken to ensure this information is correct, the data contained here has been supplied by the respective brand owners and Creed Foodservice is not responsible for the accuracy or completeness of this data. The information is provided in good faith but is for general information purposes only. Creed Foodservice does not manufacture the product. To ensure that you have the most upto-date information please check the product label on delivery. For more information, please see our full allergen disclaimer or email customerservicehelpdesk@creedfoodservice.co.uk

### **Product Images**





#### **Additional Information**

Specification Sheet Download

## Allergens

| Celery No Gluten No Crustacea No Eggs No Fish No Lupin No Milk No Molluscs No |
|-------------------------------------------------------------------------------|
| Crustacea No Eggs No Fish No Lupin No Milk No                                 |
| Eggs No Fish No Lupin No Milk No                                              |
| Fish No Lupin No Milk No                                                      |
| Lupin No Milk No                                                              |
| Milk                                                                          |
|                                                                               |
| Molluscs No