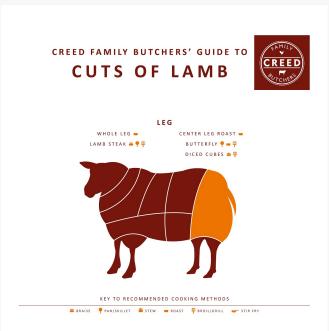

# British Leg of Lamb Steak (prev. frozen) - 172g/6oz

#### Product Disclaimer:

Whilst every care has been taken to ensure this information is correct, the data contained here has been supplied by the respective brand owners and Creed Foodservice is not responsible for the accuracy or completeness of this data. The information is provided in good faith but is for general information purposes only. Creed Foodservice does not manufacture the product. To ensure that you have the most upto-date information please check the product label on delivery. For more information, please see our full allergen disclaimer or email customerservicehelpdesk@creedfoodservice.co.uk

### **Product Images**





#### **Additional Information**

Specification Sheet Download

## Allergens

| Celery No Gluten No Crustacea No Eggs No Fish No Lupin No Milk No Molluscs No |
|-------------------------------------------------------------------------------|
| Crustacea No Eggs No Fish No Lupin No Milk No                                 |
| Eggs No Fish No Lupin No Milk No                                              |
| Fish No Lupin No Milk No                                                      |
| Lupin No Milk No                                                              |
| Milk                                                                          |
|                                                                               |
| Molluscs No