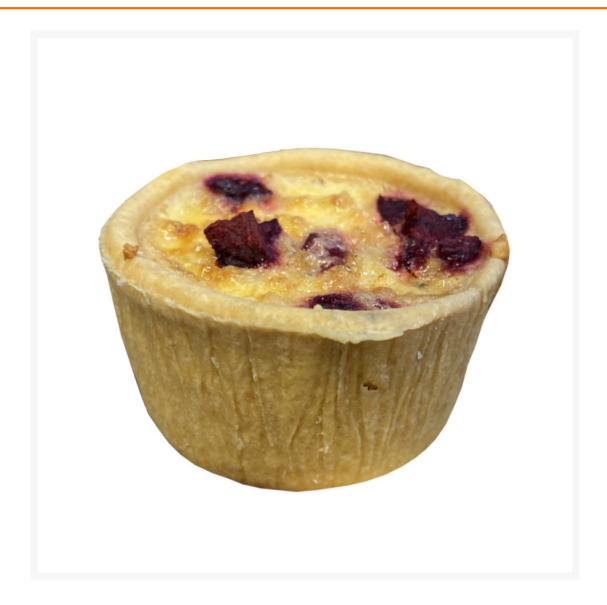

# Gluten Free Goats Cheese, Red Onion & Beetroot Quiche (80mm) - 36

#### **Product Images**