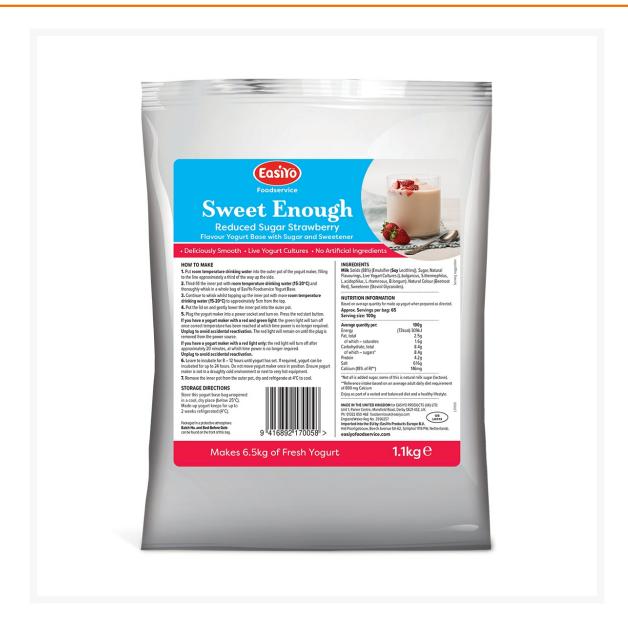

# EasiYo Reduced Sugar Strawberry Yogurt Base - 1.1kg

#### Product Disclaimer:

Whilst every care has been taken to ensure this information is correct, the data contained here has been supplied by the respective brand owners and Creed Foodservice is not responsible for the accuracy or completeness of this data. The information is provided in good faith but is for general information purposes only. Creed Foodservice does not manufacture the product. To ensure that you have the most upto-date information please check the product label on delivery. For more information, please see our full allergen disclaimer or email customerservicehelpdesk@creedfoodservice.co.uk

#### **Product Images**



### Allergens

| Celery No Gluten No Crustacea No Eggs No Fish No Lupin No Milk Yes Molluscs No Mustard No Nuts No Peanuts No Sesame No Soybeans Yes |           |     |
|-------------------------------------------------------------------------------------------------------------------------------------|-----------|-----|
| Crustacea No  Eggs No  Fish No  Lupin No  Milk Yes  Molluscs No  Mustard No  Nuts No  Peanuts No  Sesame No                         | Celery    | No  |
| Eggs No Fish No Lupin No Milk Yes Molluscs No Mustard No Nuts No Peanuts No Sesame No                                               | Gluten    | No  |
| Fish No Lupin No Milk Yes Molluscs No Mustard No Nuts No Peanuts No Sesame No                                                       | Crustacea | No  |
| LupinNoMilk