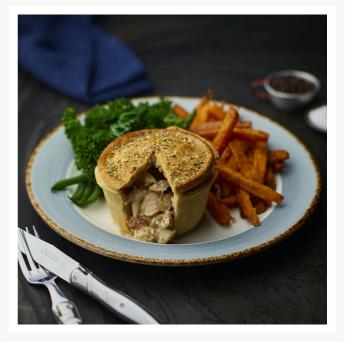

# Phat Chicken Bacon and Mushroom Pie - 12x285g

#### Product Disclaimer:

Whilst every care has been taken to ensure this information is correct, the data contained here has been supplied by the respective brand owners and Creed Foodservice is not responsible for the accuracy or completeness of this data. The information is provided in good faith but is for general information purposes only. Creed Foodservice does not manufacture the product. To ensure that you have the most upto-date information please check the product label on delivery. For more information, please see our full allergen disclaimer or email customerservicehelpdesk@creedfoodservice.co.uk

### **Product Images**





#### **Allergens**

| Celery    | May Contain |
|-----------|-------------|
| Gluten    | Yes         |
| Crustacea | No          |
| Eggs      | No          |
| Fish      | No          |
| Lupin     | No          |
| Milk      | Yes         |
| Molluscs  | No          |
| Mustard   | No          |
| Nuts      | No          |
| Peanuts   | No          |
| Sesame    | No          |
| Soybeans  | No          |
| Sulphites | No          |

## **Ingredients**

| Ingredient | ts |
|------------|----|

British Chicken (22.7%), Bacon (15.7%)(Pork, Salt, Preservative E250), WHEAT Flour (WHEAT Flour, Calcium Carbonate, Iron, Niacin, Thiamine), Salt, Margarine (Palm Oil, Rapeseed Oil, Water, Salt), Water, Preservative (Potassium Sorbate), Water, Chicken Gravy (Chicken Stock (Water, Chicken Stock),