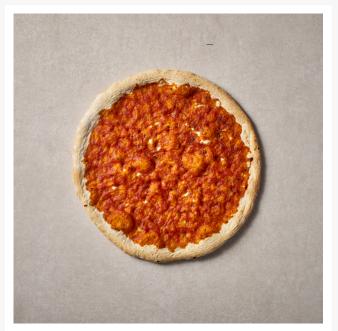

# Dr Oetker Pizza Perfettissima Base Pomodoro - 10x285g

#### **Product Images**