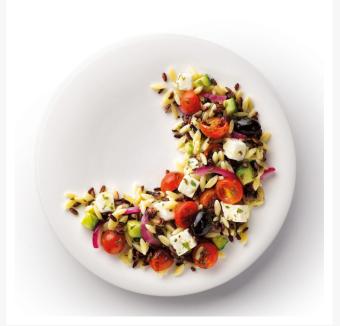

# Sparticus Salad Greek Feta & Olive Rice Salad - 1.25kg

#### **Product Images**

### **Ingredients**

| Ing | gred | lier | nts |
|-----|------|------|-----|

Vegetables 39% (cherry tomatoes, cucumber, red onion, black olives (olives, salt)), black rice 20% (water, black rice), risoni 20% (water, durum WHEAT semolina), feta 10% (fresh pasteurized MILK from sheep and goats, salt milk-clotting enzyme, lactic starters), sauce 11% (olive oil, white wine vinegar, mint, mustard (water, MUSTARD seeds, ethylalcohol vinegar, salt, turmeric), lemon juice 0.6% (lemon juice concentrate, water), oregano, garlic puree (garlic, water, vinegar, salt), salt).