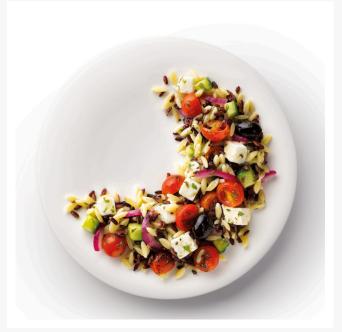

# Sparticus Salad Greek Feta & Olive Rice Salad - 4x1.25kg

#### **Product Images**

### **Ingredients**

| Ing | rec | diei | nts |
|-----|-----|------|-----|

Vegetables 39% (cherry tomatoes, cucumber, red onion, black olives (olives, salt)), black rice 20% (water, black rice), risoni 20% (water, durum WHEAT semolina), feta 10% (fresh pasteurized MILK from sheep and goats, salt milk-clotting enzyme, lactic starters), sauce 11% (olive oil, white wine vinegar, mint, mustard (water, MUSTARD seeds, ethylalcohol vinegar, salt, turmeric), lemon juice 0.6% (lemon juice concentrate, water), oregano, garlic puree (garlic, water, vinegar, salt), salt)