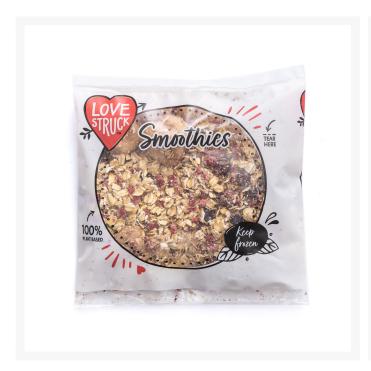

# Love Struck Oat Of This World Smoothie Mix - 30x140g

#### Product Disclaimer:

Whilst every care has been taken to ensure this information is correct, the data contained here has been supplied by the respective brand owners and Creed Foodservice is not responsible for the accuracy or completeness of this data. The information is provided in good faith but is for general information purposes only. Creed Foodservice does not manufacture the product. To ensure that you have the most upto-date information please check the product label on delivery. For more information, please see our full allergen disclaimer or email customerservicehelpdesk@creedfoodservice.co.uk

#### **Product Images**





## Allergens

| Celery    | No  |
|-----------|-----|
| Gluten    | Yes |
| Crustacea | No  |
| Eggs      | No  |
| Fish      | No  |
| Lupin     | No  |
| Milk      | No  |
| Molluscs  | No  |
| Mustard   | No  |
| Nuts      | No  |
| Peanuts   | No  |
| Sesame    | No  |
| Soybeans  | No  |
| Sulphites | No  |

## Ingredients

| Ingredients | Gluten Free OATS, Banana, Blueberries, Raspberry, Flaxseed |
|-------------|------------------------------------------------------------|

## **Dietary Information**

| Approved for a Halal Diet      | No  |
|--------------------------------|-----|
| Approved for a Kosher Diet     | No  |
| Suitable for Coeliacs          | Yes |
| Suitable for Lactose-Free Diet | Yes |
| Suitable for a Vegan Diet      | Yes |
| Suitable for a Vegetarian Diet | Y