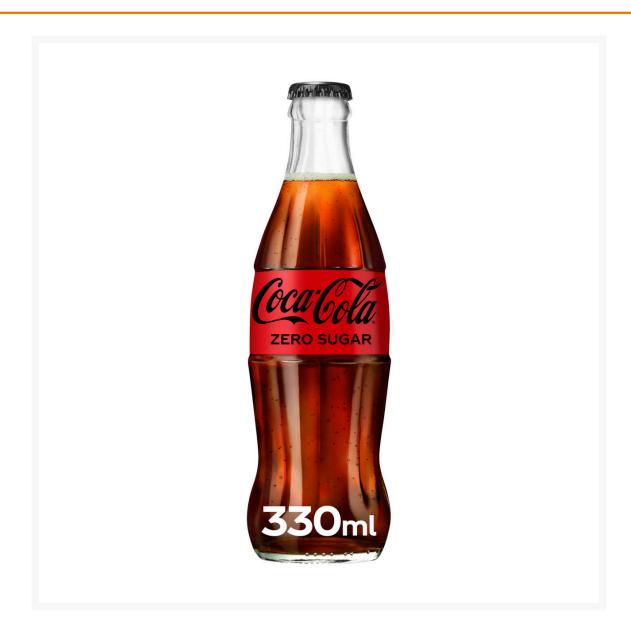

# Coca-Cola Zero Sugar (glass bottle) - 24x330ml

#### Product Disclaimer:

Whilst every care has been taken to ensure this information is correct, the data contained here has been supplied by the respective brand owners and Creed Foodservice is not responsible for the accuracy or completeness of this data. The information is provided in good faith but is for general information purposes only. Creed Foodservice does not manufacture the product. To ensure that you have the most upto-date information please check the product label on delivery. For more information, please see our full allergen disclaimer or email customerservicehelpdesk@creedfoodservice.co.uk

#### **Product Images**



### Allergens

| Celery No Gluten No Crustacea No Eggs No Fish No Lupin No Milk No Molluscs No Mustard No No Peanuts No Soybeans No |           |    |
|--------------------------------------------------------------------------------------------------------------------|-----------|----|
| Crustacea No Eggs No Fish No Lupin No Milk No Molluscs No Mustard No Nuts No Peanuts No Sesame No                  | Celery    | No |
| Eggs No Fish No Lupin No Milk No Molluscs No Mustard No Nuts No Peanuts No Sesame No                               | Gluten    | No |
| Fish No Lupin No Milk No Molluscs No Mustard No Nuts No Peanuts No Sesame No                                       | Crustacea | No |
| LupinNoMilkNoMolluscsNoMustardNoNutsNoPeanutsNoSesameNo