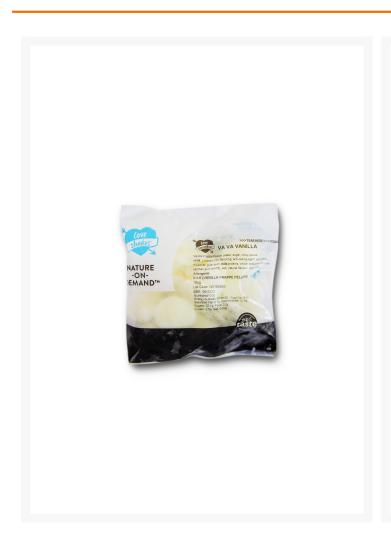

# Love Struck Top Banana Milkshake (sachet) - 25x160g

#### Product Disclaimer:

Whilst every care has been taken to ensure this information is correct, the data contained here has been supplied by the respective brand owners and Creed Foodservice is not responsible for the accuracy or completeness of this data. The information is provided in good faith but is for general information purposes only. Creed Foodservice does not manufacture the product. To ensure that you have the most upto-date information please check the product label on delivery. For more information, please see our full allergen disclaimer or email customerservicehelpdesk@creedfoodservice.co.uk

#### **Product Images**





### **Allergens**

| Celery    | No  |
|-----------|-----|
| Gluten    | No  |
| Crustacea | No  |
| Eggs      | No  |
| Fish      | No  |
| Lupin     | No  |
| Milk      | Yes |
| Molluscs  | No  |
| Mustard   | No  |
| Nuts      | No  |
| Peanuts   | No  |
| Sesame    | No  |
| Soybeans  | No  |
| Sulphites | No  |
|           |     |

# Ingredients

| Ingredients | Vanilla Frappe Pellets (Water, Whole <b>Milk</b> Powder, Fructose, Xanthan Gum, Salt, Natural Vanilla Flavouring), Banana , Sugar, Ice |
|-------------|----------------------------------------------------------------------------------------------------------------------------------------|

# **Dietary Information**

| Approved for a Halal Diet      | No  |
|--------------------------------|-----|
| Approved for a Kosher D