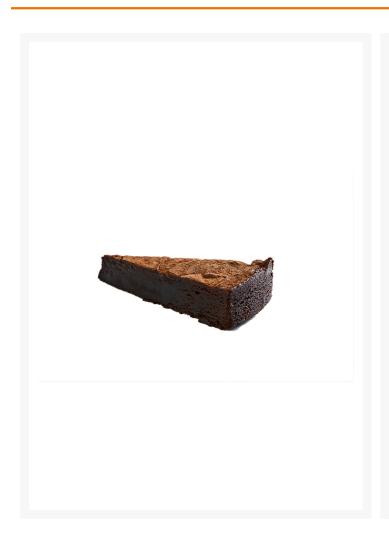

# Country Range Baked Salted Chocolate Torte Pre-Cut - 14ptn

#### **Product Images**

| Celery    | No          |
|-----------|-------------|
| Gluten    | Yes         |
| Crustacea | No          |
| Eggs      | Yes         |
| Fish      | No          |
| Lupin     | No          |
| Milk      | Yes         |
| Molluscs  | No          |
| Mustard   | No          |
| Nuts      | May Contain |
| Peanuts   | May Contain |
| Sesame    | No          |
| Soybeans  | Yes         |
| Sulphites | No          |