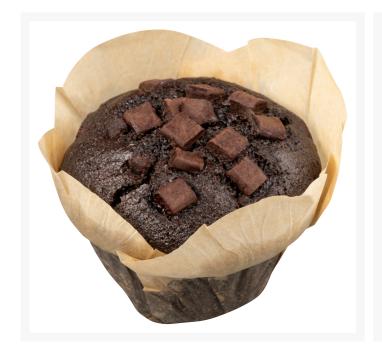

# Baker & Baker Dark Chocolate Muffin - 36x110g

#### Product Disclaimer:

Whilst every care has been taken to ensure this information is correct, the data contained here has been supplied by the respective brand owners and Creed Foodservice is not responsible for the accuracy or completeness of this data. The information is provided in good faith but is for general information purposes only. Creed Foodservice does not manufacture the product. To ensure that you have the most upto-date information please check the product label on delivery. For more information, please see our full allergen disclaimer or email customerservicehelpdesk@creedfoodservice.co.uk

#### **Product Images**





#### **Allergens**

| Celery    | May Contain |
|-----------|-------------|
| Gluten    | Yes         |
| Crustacea | No          |
| Eggs      | May Contain |
| Fish      | No          |
| Lupin     | No          |
| Milk      | May Contain |
| Molluscs  | No          |
| Mustard   | May Contain |
| Nuts      | May Contain |
| Peanuts   | No          |
| Sesame    | May Contain |
| Soybeans  | Yes         |
| Sulphites | <10mg       |

## **Ingredients**

| Ingred  | lients |
|---------|--------|
| 1115160 |        |

WHEAT FLOUR, Sugar, Water, Vegetable oils (Sunflower, Rapeseed (in varying proportions)), Dark chocolate chunks (15%) (Sugar, Cocoa mass, Cocoa butter, Emulsifier (SOYA LECITHIN), Fat reduced cocoa powder, Natural vanilla flavouring), Fat reduced cocoa powder (3,2%), Dex