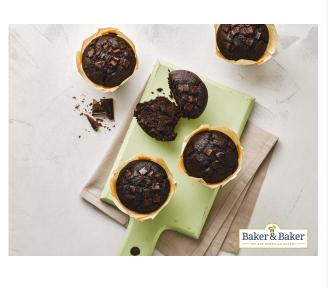

# Baker & Baker Dark Chocolate Muffin - 36x110g

#### Product Disclaimer:

Whilst every care has been taken to ensure this information is correct, the data contained here has been supplied by the respective brand owners and Creed Foodservice is not responsible for the accuracy or completeness of this data. The information is provided in good faith but is for general information purposes only. Creed Foodservice does not manufacture the product. To ensure that you have the most upto-date information please check the product label on delivery. For more information, please see our full allergen disclaimer or email customerservicehelpdesk@creedfoodservice.co.uk

#### **Product Images**





#### **Allergens**

| Celery    | May Contain |
|-----------|-------------|
| Gluten    | Yes         |
| Crustacea | No          |
| Eggs      | May Contain |
| Fish      | No          |
| Lupin     | No          |
| Milk      | May Contain |
| Molluscs  | No          |
| Mustard   | May Contain |
| Nuts      | May Contain |
| Peanuts   | No          |
| Sesame    | May Contain |
| Soybeans  | Yes         |
| Sulphites | <10mg       |

## **Ingredients**

| Ingred  | lients |
|---------|--------|
| 1115160 |        |

WHEAT FLOUR, Sugar, Water, Vegetable oils (Sunflower, Rapeseed (in varying proportions)), Dark chocolate chunks (15%) (Sugar, Cocoa mass, Cocoa butter, Emulsifier (SOYA LECITHIN), Fat reduced cocoa powder, Natural vanilla flavouring), Fat reduced cocoa powder (3,2%), Dextr