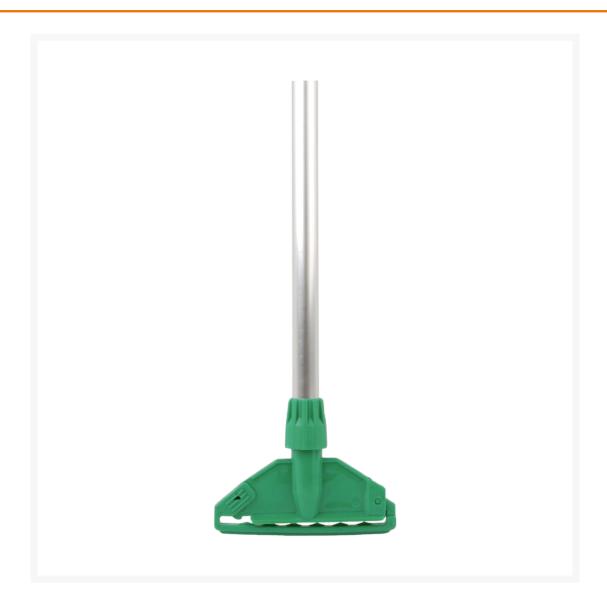

## Robert Scott Green 137cm Handle Hygiene & Kentucky Fitting - 5

## Product Disclaimer:

Whilst every care has been taken to ensure this information is correct, the data contained here has been supplied by the respective brand owners and Creed Foodservice is not responsible for the accuracy or completeness of this data. The information is provided in good faith but is for general information purposes only. Creed Foodservice does not manufacture the product. To ensure that you have the most upto-date information please check the product label on delivery. For more information, please see our full allergen disclaimer or email customerservicehelpdesk@creedfoodservice.co.uk

## **Product Images**