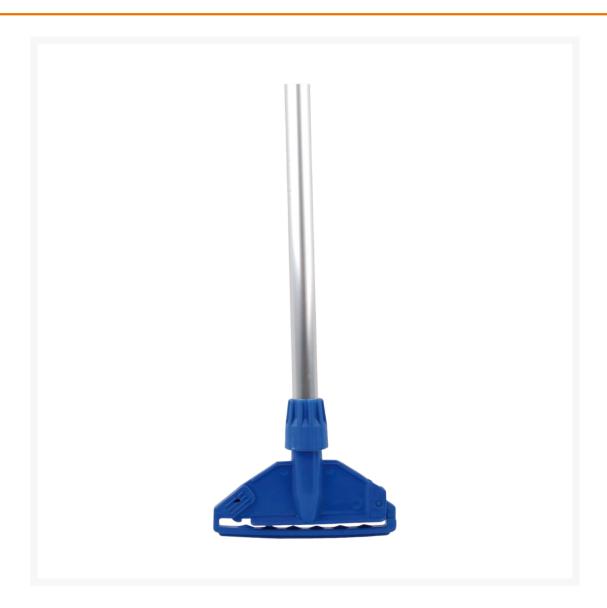

## Robert Scott Blue 137cm Handle Hygiene & Kentucky Fitting - 5

## Product Disclaimer:

Whilst every care has been taken to ensure this information is correct, the data contained here has been supplied by the respective brand owners and Creed Foodservice is not responsible for the accuracy or completeness of this data. The information is provided in good faith but is for general information purposes only. Creed Foodservice does not manufacture the product. To ensure that you have the most upto-date information please check the product label on delivery. For more information, please see our full allergen disclaimer or email customerservicehelpdesk@creedfoodservice.co.uk

## **Product Images**