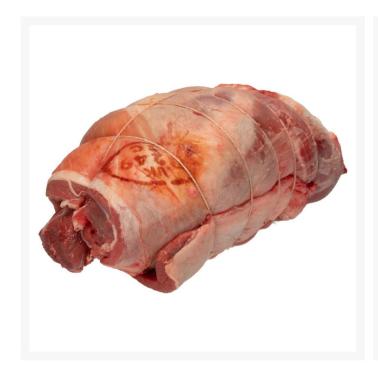

# English Boneless Lamb Shoulder (prev. frozen) - kg

#### Product Disclaimer:

Whilst every care has been taken to ensure this information is correct, the data contained here has been supplied by the respective brand owners and Creed Foodservice is not responsible for the accuracy or completeness of this data. The information is provided in good faith but is for general information purposes only. Creed Foodservice does not manufacture the product. To ensure that you have the most upto-date information please check the product label on delivery. For more information, please see our full allergen disclaimer or email customerservicehelpdesk@creedfoodservice.co.uk

#### **Product Images**





#### **Additional Information**

Specification Sheet

Download

# Allergens

| Celery    | No |
|-----------|----|
| Gluten    | No |
| Crustacea | No |
| Eggs      | No |
| Fish      | No |
| Lupin     | No |
| Milk      | No |
| Molluscs  | No |
| Mustard   | No |
| Nuts      | No |
| Peanuts   | No |
| Sesame    | No |
| Soybeans  | No |
| Sulphites | No |

# Ingredients

| Ingredients | Lamb |  |
|-------------|------|--|
|-------------|------|--|

# **Dietary Information**

| Approved for a Halal Diet      | Yes |
|--------------------------------|-----|
| Approved for a Kosher Diet     | No  |
| Suitable for Coeliacs          | Yes |
| Suitable for Lactose-Free Diet | Yes |
| Suitable for a Vegan Diet      | No  |
| Suitable for a Vegetarian Diet | No  |

### **Nutritional Inform