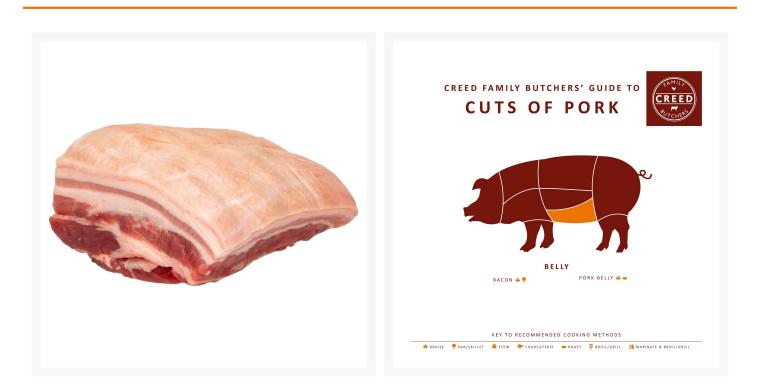

# British RSPCA Assured Square Cut Pork Belly - 283g/10oz

#### Product Disclaimer:

Whilst every care has been taken to ensure this information is correct, the data contained here has been supplied by the respective brand owners and Creed Foodservice is not responsible for the accuracy or completeness of this data. The information is provided in good faith but is for general information purposes only. Creed Foodservice does not manufacture the product. To ensure that you have the most upto-date information please check the product label on delivery. For more information, please see our full allergen disclaimer or email customerservicehelpdesk@creedfoodservice.co.uk

### **Product Images**



### **Additional Information**

Specification Sheet

Download

## Allergens

| Celery    | No |
|-----------|----|
| Gluten    | No |
| Crustacea | No |
| Eggs      | No |
| Fish      | No |
| Lupin     | No |
| Milk      | No |
| Molluscs  | No |
| Mustard   | No |
| Nuts      | No |
| Peanuts   | No |
| Sesame    | No |
| Soybeans  | No |
| Sulphites | No |

## Ingredients

| Ingredients | Pork |  |
|-------------|------|--|
| 0           |      |  |

## **Dietary Information**

| Approved for a Halal Diet      | No  |
|--------------------------------|-----|
| Approved for a Kosher Diet     | No  |
| Suitable for Coeliacs          | Yes |
| Suitable for Lactose-Free Diet | Yes |
| Suitable for a Vegan Diet      | No  |
| Suitable for a Vegetarian Diet | No  |

### **Nutritional Inform