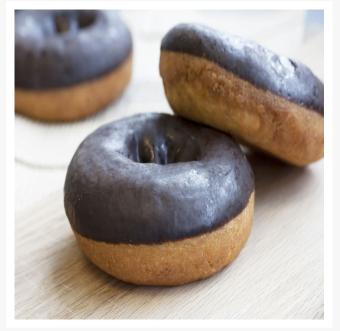

# **Chocolate Iced Doughnuts - 33x60g**

#### Product Disclaimer:

Whilst every care has been taken to ensure this information is correct, the data contained here has been supplied by the respective brand owners and Creed Foodservice is not responsible for the accuracy or completeness of this data. The information is provided in good faith but is for general information purposes only. Creed Foodservice does not manufacture the product. To ensure that you have the most upto-date information please check the product label on delivery. For more information, please see our full allergen disclaimer or email customerservicehelpdesk@creedfoodservice.co.uk

## **Product Images**





#### **Allergens**

| Celery    | No  |
|-----------|-----|
| Gluten    | Yes |
| Crustacea | No  |
| Eggs      | Yes |
| Fish      | No  |
| Lupin     | No  |
| Milk      | Yes |
| Molluscs  | No  |
| Mustard   | No  |
| Nuts      | No  |
| Peanuts   | No  |
| Sesame    | No  |
| Soybeans  | Yes |
| Sulphites | No  |
|           |     |

### **Ingredients**

| In | gr | 9 | ik | ρ | n | ts |
|----|----|---|----|---|---|----|

Fortified Wheat Flour (WHEAT Flour, Calcium Carbonate, Iron, Niacin, Thiamin), Water, Palm Oil, Chocolate Flavoured Topping (13%), White Sugar, Rapeseed Oil, Raising Agents (Disodium Diphosphate, Sodium Bicarbonate), SOYA Flour, Dried Skimmed MILK, Salt, Whey Powder (MILK), Emulsifiers (SOYA Lecithin, Mono- and Diglycerides of Fatty Acid, Sodium Stearoyl-2-Lactylat