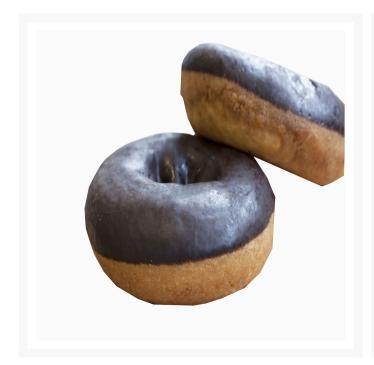

# **Chocolate Iced Doughnuts - 33x60g**

#### Product Disclaimer:

Whilst every care has been taken to ensure this information is correct, the data contained here has been supplied by the respective brand owners and Creed Foodservice is not responsible for the accuracy or completeness of this data. The information is provided in good faith but is for general information purposes only. Creed Foodservice does not manufacture the product. To ensure that you have the most upto-date information please check the product label on delivery. For more information, please see our full allergen disclaimer or email customerservicehelpdesk@creedfoodservice.co.uk

## **Product Images**





#### **Allergens**

| Celery    | No  |
|-----------|-----|
| Gluten    | Yes |
| Crustacea | No  |
| Eggs      | Yes |
| Fish      | No  |
| Lupin     | No  |
| Milk      | Yes |
| Molluscs  | No  |
| Mustard   | No  |
| Nuts      | No  |
| Peanuts   | No  |
| Sesame    | No  |
| Soybeans  | Yes |
| Sulphites | No  |
|           |     |

### **Ingredients**

| In | gr | 9 | ik | ρ | n | ts |
|----|----|---|----|---|---|----|

Fortified Wheat Flour (WHEAT Flour, Calcium Carbonate, Iron, Niacin, Thiamin), Water, Palm Oil, Chocolate Flavoured Topping (13%), White Sugar, Rapeseed Oil, Raising Agents (Disodium Diphosphate, Sodium Bicarbonate), SOYA Flour, Dried Skimmed MILK, Salt, Whey Powder (MILK), Emulsifiers (SOYA Lecithin, Mono- and Diglycerides of Fatty Acid, Sodium Stearoyl-2-Lactyl