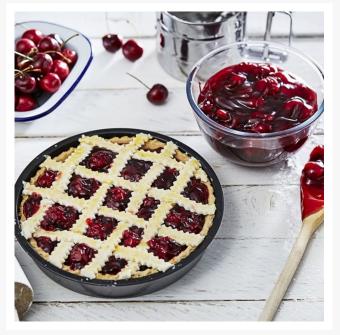

# Country Range Red Cherry Fruit Filling - 2.5kg

#### Product Disclaimer:

Whilst every care has been taken to ensure this information is correct, the data contained here has been supplied by the respective brand owners and Creed Foodservice is not responsible for the accuracy or completeness of this data. The information is provided in good faith but is for general information purposes only. Creed Foodservice does not manufacture the product. To ensure that you have the most upto-date information please check the product label on delivery. For more information, please see our full allergen disclaimer or email customerservicehelpdesk@creedfoodservice.co.uk

#### **Product Images**





## Allergens

| Celery    | No |
|-----------|----|
| Gluten    | No |
| Crustacea | No |
| Eggs      | No |
| Fish      | No |
| Lupin     | No |
| Milk      | No |
| Molluscs  | No |
| Mustard   | No |
| Nuts      | No |
| Peanuts   | No |
| Sesame    | No |
| Soybeans  | No |
| Sulphites | No |
|           |    |

## Ingredients

| Ingredients | Red Cherries (40%), Water, Sugar, Modified Starch, Acidity Regulators (Citric Acid, Sodium Citrate), Natural Flavour, Preservative (Potassium Sorbate). |
|-------------|---------------------------------------------------------------------------------------------------------------------------------------------------------|
|-------------|------------------------------------------------------------------------------------------------------------