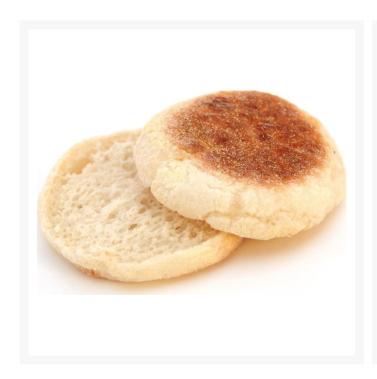

# **English White Breakfast Muffin - 48x72g**

#### Product Disclaimer:

Whilst every care has been taken to ensure this information is correct, the data contained here has been supplied by the respective brand owners and Creed Foodservice is not responsible for the accuracy or completeness of this data. The information is provided in good faith but is for general information purposes only. Creed Foodservice does not manufacture the product. To ensure that you have the most upto-date information please check the product label on delivery. For more information, please see our full allergen disclaimer or email customerservicehelpdesk@creedfoodservice.co.uk

#### **Product Images**





### **Allergens**

| Celery    | No          |
|-----------|-------------|
| Gluten    | Yes         |
| Crustacea | No          |
| Eggs      | No          |
| Fish      | No          |
| Lupin     | No          |
| Milk      | No          |
| Molluscs  | No          |
| Mustard   | No          |
| Nuts      | No          |
| Peanuts   | No          |
| Sesame    | May Contain |
| Soybeans  | Yes         |
| Sulphites | No          |
|           |             |

# Ingredients

| Agent (E300). | Ingredients | Wheat Flour ( <b>WHEAT</b> Flour, Calcium Carbonate, Niacin, Iron, Thiamin), Water, Semolina ( <b>WHEAT</b> ), Salt, Yeast, <b>SOYA</b> Flour, Sugar, Palm Oil, Spirit Vinegar, Emulsifier (E472e), Preservative (E282), Flour Treatment Agent (E300). |
|---------------|-------------|-