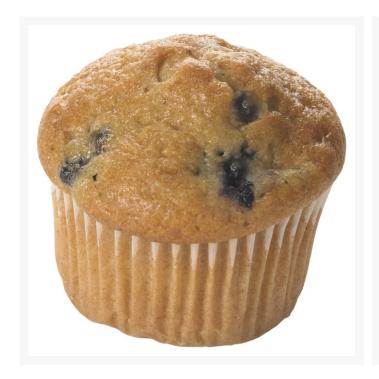

# Mini Blueberry Muffin - 72x30g

#### Product Disclaimer:

Whilst every care has been taken to ensure this information is correct, the data contained here has been supplied by the respective brand owners and Creed Foodservice is not responsible for the accuracy or completeness of this data. The information is provided in good faith but is for general information purposes only. Creed Foodservice does not manufacture the product. To ensure that you have the most upto-date information please check the product label on delivery. For more information, please see our full allergen disclaimer or email customerservicehelpdesk@creedfoodservice.co.uk

#### **Product Images**





### **Allergens**

| Celery    | No    |
|-----------|-------|
| Gluten    | Yes   |
| Crustacea | No    |
| Eggs      | Yes   |
| Fish      | No    |
| Lupin     | No    |
| Milk      | Yes   |
| Molluscs  | No    |
| Mustard   | No    |
| Nuts      | No    |
| Peanuts   | No    |
| Sesame    | No    |
| Soybeans  | No    |
| Sulphites | <10mg |
|           |       |

# Ingredients

| Ingredients | Sugar, WHEAT Flour [WHEAT Flour, Calcium Carbonate, Iron, Niacin, Thiamin], Rapeseed Oil, Pasteurised Whole EGG, Blueberries (11%), Cornflour, WHEAT Starch, Whey Powder (MILK), Raising Agents (Potassium Bicarbonate, Diphosphates). |
|-------------|-------------------------------------------------------------------------------------------------------------------------------------------------