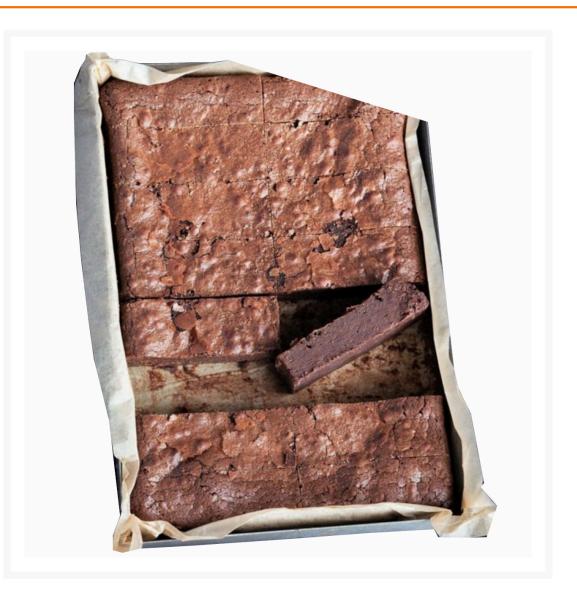

# Peck & Strong Gluten Free Chocolate Brownie & Walnuts Pre-Cut - 16ptn

#### Product Disclaimer:

Whilst every care has been taken to ensure this information is correct, the data contained here has been supplied by the respective brand owners and Creed Foodservice is not responsible for the accuracy or completeness of this data. The information is provided in good faith but is for general information purposes only. Creed Foodservice does not manufacture the product. To ensure that you have the most upto-date information please check the product label on delivery. For more information, please see our full allergen disclaimer or email customerservicehelpdesk@creedfoodservice.co.uk

#### **Product Images**



#### Allergens

| No          |
|-------------|
| No          |
| No          |
| Yes         |
| No          |
| No          |
| May Contain |
| No          |
| No          |
| Yes         |
| No          |
| No          |
| Yes         |
| No          |
|             |

### Ingredients

Ingredients

Dark Chocolate (23%) (Cocoa Mass, Sugar, Cocoa Butter, Emulsifier: SOYA Lecithin, Flavouring), Caster Sugar, Pure Vegetable Margarine (Certified Sustainable Palm Oil, Rapeseed Oil, Salt), Free Range EGGS, WALNUTS (7%), Rice Flour, Cocoa Powder. Dark Chocolate contains: Cocoa solids 54% minimum."

## **Dietary Information**

| Approved for a Halal Diet      | No  |
|--------------------------------|-----|
| Approved for a Kosher Diet     | No  |
| Suitable for Coeliacs          | Yes |
| Sui