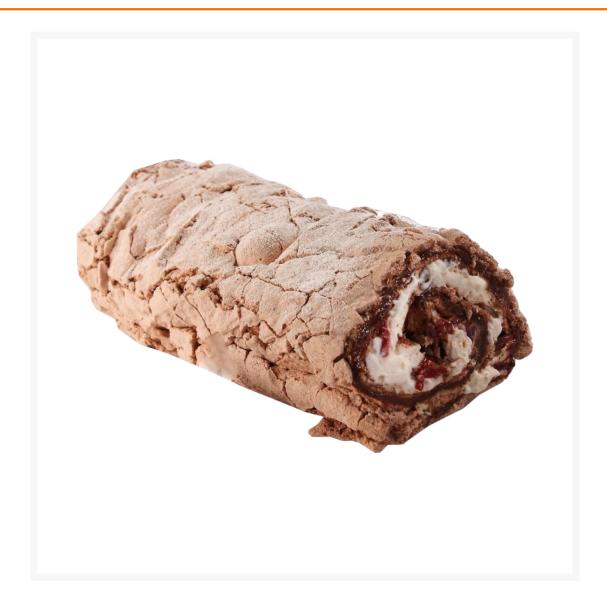

# Menuserve Handmade Black Forest Roulade Uncut - 2x10ptn

#### Product Disclaimer:

Whilst every care has been taken to ensure this information is correct, the data contained here has been supplied by the respective brand owners and Creed Foodservice is not responsible for the accuracy or completeness of this data. The information is provided in good faith but is for general information purposes only. Creed Foodservice does not manufacture the product. To ensure that you have the most upto-date information please check the product label on delivery. For more information, please see our full allergen disclaimer or email customerservicehelpdesk@creedfoodservice.co.uk

#### **Product Images**



#### **Allergens**

| Celery    | No          |
|-----------|-------------|
| Gluten    | No          |
| Crustacea | No          |
| Eggs      | Yes         |
| Fish      | No          |
| Lupin     | No          |
| Milk      | Yes         |
| Molluscs  | No          |
| Mustard   | No          |
| Nuts      | May Contain |
| Peanuts   | No          |
| Sesame    | No          |
| Soybeans  | Yes         |
| Sulphites | No          |
|           |             |

## Ingredients

|             | Sugar, Dairy Cream (MILK) (20%), Pasteurised EGG Albumen, Cherry Topping (16%) (Water, Cherries (5%), Sugar, Modified Maize Starch, Colour (Anthocyanins), Preservative (Potassium Sorbate), Acidity |
|-------------|-----------------------------------------------------------------------------------