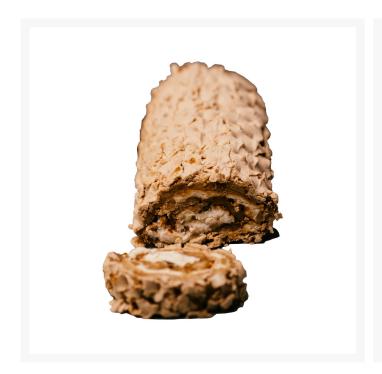

# Menuserve Banoffee Handmade Roulade Uncut - 2x10ptn

#### Product Disclaimer:

Whilst every care has been taken to ensure this information is correct, the data contained here has been supplied by the respective brand owners and Creed Foodservice is not responsible for the accuracy or completeness of this data. The information is provided in good faith but is for general information purposes only. Creed Foodservice does not manufacture the product. To ensure that you have the most upto-date information please check the product label on delivery. For more information, please see our full allergen disclaimer or email customerservicehelpdesk@creedfoodservice.co.uk

#### **Product Images**





#### **Allergens**

## **Ingredients**

| Ingredie | nts |
|----------|-----|

Sugar, Dairy Cream (MILK) (25%), Pasteurised EGG Albumen, Brown Sugar, Banana (9%), Toffee (6%) (Condensed Milk(MILK, Sugar), Margarine (Palm Oil, Rapeseed Oil, Water, Salt, Emulsifier (Mono- and Diglycerides of Fatty Acids), Natural Flavouring, Colours (Annatto, Curcumin)), Brown Sugar, Sugar), Acidity Regulator (Citric Acid), Dried EGG Albumen, Stabiliser (Xanthan Gum), Stabiliser (Guar Gum), Emulsifier (Carboxy Methyl Cellulose).

# **Dietary Information**

| Approved for a Halal Diet      | No  |
|--------------------------------|-----|
| Approved for a Kosher Diet     | No  |
| Suitable for Coeliacs          | Yes |
| Suitable for Lactose-Free Diet | No  |
| Suitable for a Vegan Diet      | No  |
| Suit