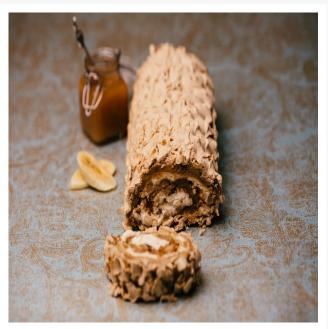

# Menuserve Banoffee Handmade Roulade Uncut - 2x10ptn

#### Product Disclaimer:

Whilst every care has been taken to ensure this information is correct, the data contained here has been supplied by the respective brand owners and Creed Foodservice is not responsible for the accuracy or completeness of this data. The information is provided in good faith but is for general information purposes only. Creed Foodservice does not manufacture the product. To ensure that you have the most upto-date information please check the product label on delivery. For more information, please see our full allergen disclaimer or email customerservicehelpdesk@creedfoodservice.co.uk

#### **Product Images**





#### **Allergens**

## **Ingredients**

| Ingredie | nts |
|----------|-----|

Sugar, Dairy Cream (MILK) (25%), Pasteurised EGG Albumen, Brown Sugar, Banana (9%), Toffee (6%) (Condensed Milk(MILK, Sugar), Margarine (Palm Oil, Rapeseed Oil, Water, Salt, Emulsifier (Mono- and Diglycerides of Fatty Acids), Natural Flavouring, Colours (Annatto, Curcumin)), Brown Sugar, Sugar), Acidity Regulator (Citric Acid), Dried EGG Albumen, Stabiliser (Xanthan Gum), Stabiliser (Guar Gum), Emulsifier (Carboxy Methyl Cellulose).

# **Dietary Information**

| Approved for a Halal Diet      | No  |
|--------------------------------|-----|
| Approved for a Kosher Diet     | No  |
| Suitable for Coeliacs          | Yes |
| Suitable for Lactose-Free Diet | No  |
| Suitable for a Vegan Diet      | No  |
| Suitab