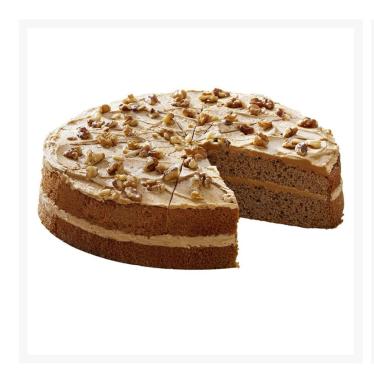

# Handmade Coffee & Walnut Cake Pre-Cut - 14ptn

#### Product Disclaimer:

Whilst every care has been taken to ensure this information is correct, the data contained here has been supplied by the respective brand owners and Creed Foodservice is not responsible for the accuracy or completeness of this data. The information is provided in good faith but is for general information purposes only. Creed Foodservice does not manufacture the product. To ensure that you have the most upto-date information please check the product label on delivery. For more information, please see our full allergen disclaimer or email customerservicehelpdesk@creedfoodservice.co.uk

#### **Product Images**





#### **Allergens**

| Celery    | No          |
|-----------|-------------|
| Gluten    | Yes         |
| Crustacea | No          |
| Eggs      | Yes         |
| Fish      | No          |
| Lupin     | No          |
| Milk      | May Contain |
| Molluscs  | No          |
| Mustard   | No          |
| Nuts      | Yes         |
| Peanuts   | No          |
| Sesame    | No          |
| Soybeans  | No          |
| Sulphites | <10mg       |

## Ingredients

## **Dietary Information**

| Approved for a Halal Diet      | No  |
|--------------------------------|-----|
| Approved for a Kosher Diet     | No  |
| Suitable for Coeliacs          | No  |
| Suitable for Lactose-Free Diet | No  |
| Suitable for a Vegan Diet      | No  |
| Suitable for a Vegetarian Diet | Yes |

#### **Nutritional Info