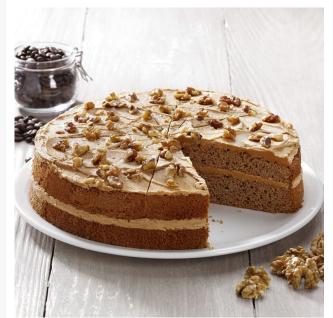

# Handmade Coffee & Walnut Cake Pre-Cut - 14ptn

#### Product Disclaimer:

Whilst every care has been taken to ensure this information is correct, the data contained here has been supplied by the respective brand owners and Creed Foodservice is not responsible for the accuracy or completeness of this data. The information is provided in good faith but is for general information purposes only. Creed Foodservice does not manufacture the product. To ensure that you have the most upto-date information please check the product label on delivery. For more information, please see our full allergen disclaimer or email customerservicehelpdesk@creedfoodservice.co.uk

#### **Product Images**





#### **Allergens**

| Celery    | No          |
|-----------|-------------|
| Gluten    | Yes         |
| Crustacea | No          |
| Eggs      | Yes         |
| Fish      | No          |
| Lupin     | No          |
| Milk      | May Contain |
| Molluscs  | No          |
| Mustard   | No          |
| Nuts      | Yes         |
| Peanuts   | No          |
| Sesame    | No          |
| Soybeans  | No          |
| Sulphites | <10mg       |

## Ingredients

## **Dietary Information**

| Approved for a Halal Diet      | No  |
|--------------------------------|-----|
| Approved for a Kosher Diet     | No  |
| Suitable for Coeliacs          | No  |
| Suitable for Lactose-Free Diet | No  |
| Suitable for a Vegan Diet      | No  |
| Suitable for a Vegetarian Diet | Yes |

#### **Nutritional Inform