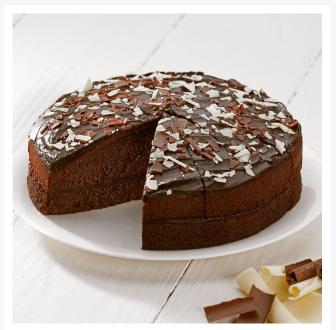

# Handmade Large Chocolate Cake Pre-Cut - 14ptn

#### Product Disclaimer:

Whilst every care has been taken to ensure this information is correct, the data contained here has been supplied by the respective brand owners and Creed Foodservice is not responsible for the accuracy or completeness of this data. The information is provided in good faith but is for general information purposes only. Creed Foodservice does not manufacture the product. To ensure that you have the most upto-date information please check the product label on delivery. For more information, please see our full allergen disclaimer or email customerservicehelpdesk@creedfoodservice.co.uk

#### **Product Images**





#### **Allergens**

| Celery    | No          |
|-----------|-------------|
| Gluten    | Yes         |
| Crustacea | No          |
| Eggs      | Yes         |
| Fish      | No          |
| Lupin     | No          |
| Milk      | Yes         |
| Molluscs  | No          |
| Mustard   | No          |
| Nuts      | May Contain |
| Peanuts   | No          |
| Sesame    | No          |
| Soybeans  | Yes         |
| Sulphites | No          |

### **Ingredients**

| In | gre | dier | nts |
|----|-----|------|-----|

Chocolate Icing (23%) [Icing Sugar, Salted Butter [Butter (MILK), Salt], Fat Reduced Cocoa Powder (9%), Water], Sugar, WHEAT Flour (with Calcium Carbonate, Niacin, Iron, Thiamin), Pasteurised Free Range EGG, Rapeseed Oil, Water, Fat Reduced Cocoa Powder (3.6%), Skimmed MILK Powder,