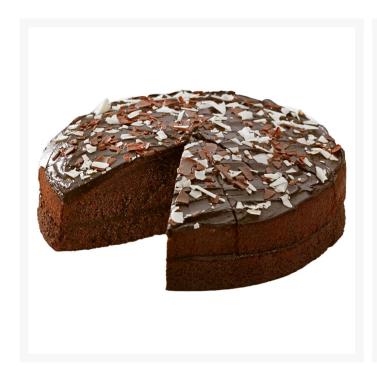

# Handmade Large Chocolate Cake Pre-Cut - 14ptn

#### Product Disclaimer:

Whilst every care has been taken to ensure this information is correct, the data contained here has been supplied by the respective brand owners and Creed Foodservice is not responsible for the accuracy or completeness of this data. The information is provided in good faith but is for general information purposes only. Creed Foodservice does not manufacture the product. To ensure that you have the most upto-date information please check the product label on delivery. For more information, please see our full allergen disclaimer or email customerservicehelpdesk@creedfoodservice.co.uk

#### **Product Images**





#### **Allergens**

| Celery    | No          |
|-----------|-------------|
| Gluten    | Yes         |
| Crustacea | No          |
| Eggs      | Yes         |
| Fish      | No          |
| Lupin     | No          |
| Milk      | Yes         |
| Molluscs  | No          |
| Mustard   | No          |
| Nuts      | May Contain |
| Peanuts   | No          |
| Sesame    | No          |
| Soybeans  | Yes         |
| Sulphites | No          |

### **Ingredients**

| In | gre | dier | nts |
|----|-----|------|-----|

Chocolate Icing (23%) [Icing Sugar, Salted Butter [Butter (MILK), Salt], Fat Reduced Cocoa Powder (9%), Water], Sugar, WHEAT Flour (with Calcium Carbonate, Niacin, Iron, Thiamin), Pasteurised Free Range EGG, Rapeseed Oil, Water, Fat Reduced Cocoa Powder (3.6%), Skimmed MILK Powder