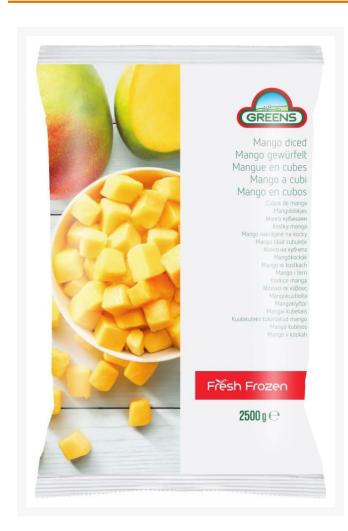

# Frozen Mango Pieces (20x20mm Pieces) - 4x2.5kg

#### Product Disclaimer:

Whilst every care has been taken to ensure this information is correct, the data contained here has been supplied by the respective brand owners and Creed Foodservice is not responsible for the accuracy or completeness of this data. The information is provided in good faith but is for general information purposes only. Creed Foodservice does not manufacture the product. To ensure that you have the most upto-date information please check the product label on delivery. For more information, please see our full allergen disclaimer or email customerservicehelpdesk@creedfoodservice.co.uk

#### **Product Images**





## Allergens

| Celery No Gluten No Crustacea No Eggs No Fish No Lupin No Milk No Molluscs No |
|-------------------------------------------------------------------------------|
| Crustacea No Eggs No Fish No Lupin No Milk No                                 |
| Eggs No Fish No Lupin No Milk No                                              |
| Fish No Lupin No Milk No                                                      |
| Lupin No Milk No                                                              |
| Milk                                                                          |
|                                                                               |
| Molluscs No                                                                   |
|