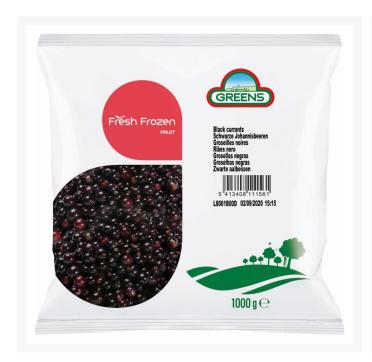

# Frozen Blackcurrants - 5x1kg

#### Product Disclaimer:

Whilst every care has been taken to ensure this information is correct, the data contained here has been supplied by the respective brand owners and Creed Foodservice is not responsible for the accuracy or completeness of this data. The information is provided in good faith but is for general information purposes only. Creed Foodservice does not manufacture the product. To ensure that you have the most upto-date information please check the product label on delivery. For more information, please see our full allergen disclaimer or email customerservicehelpdesk@creedfoodservice.co.uk

#### **Product Images**





## Allergens

| Celery    | No |
|-----------|----|
| Gluten    | No |
| Crustacea | No |
| Eggs      | No |
| Fish      | No |
| Lupin     | No |
| Milk      | No |
| Molluscs  | No |
| Mustard   | No |
| Nuts      | No |
| Peanuts   | No |
| Sesame    | No |
| Soybeans  | No |
| Sulphites | No |
|           |    |

## Ingredients

| Ingredients | Black currants (100%) |
|-------------|-----------------------|
|-------------|-----------------------|

## **Dietary Information**

| Approved for a Halal Diet      | No  |
|--------------------------------|-----|
| Approved for a Kosher Diet     | No  |
| Suitable for Coeliacs          | Yes |
| Suitable for Lactose-Free Diet | Yes |
| Suitable for a Vegan Diet      | Yes |
| Suitable for a Vegetarian Diet | Yes |

#### **Nutritional Infor