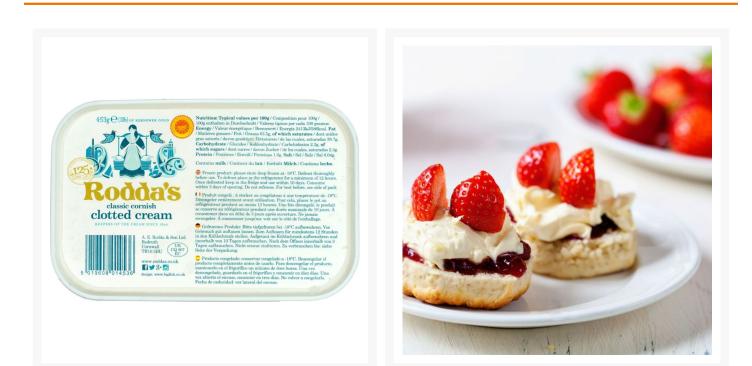

#### **Nutritional Information**

| Carbohydrate Per 100g (g)                 | 2.3 g    |
|-------------------------------------------|----------|
| Carbohydrate of which Sugars per 100g (g) | 2.3 g    |
| Fat per 100g (g)                          | 63.5 g   |
| Fat of which Saturates per 100g (g)       | 39.7 g   |
| Energy per 100g (kcal)                    | 586 kcal |
| Energy per 100g (kJ)                      | 2413 kJ  |
| Protein per 100g (g)                      | 1.6 g    |
| Salt per 100g (g)                         | 0.04 g   |