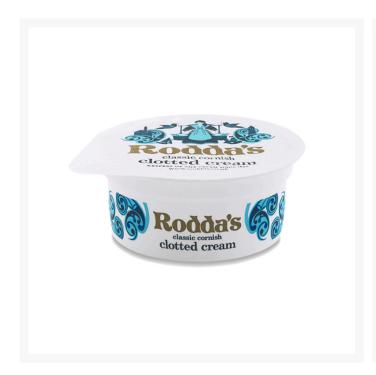

# Rodda's Cornish Clotted Cream - 96x40g

#### Product Disclaimer:

Whilst every care has been taken to ensure this information is correct, the data contained here has been supplied by the respective brand owners and Creed Foodservice is not responsible for the accuracy or completeness of this data. The information is provided in good faith but is for general information purposes only. Creed Foodservice does not manufacture the product. To ensure that you have the most upto-date information please check the product label on delivery. For more information, please see our full allergen disclaimer or email customerservicehelpdesk@creedfoodservice.co.uk

### **Product Images**





# Allergens

| Celery    | No    |
|-----------|-------|
| Gluten    | No    |
| Crustacea | No    |
| Eggs      | No    |
| Fish      | No    |
| Lupin     | No    |
| Milk      | Yes   |
| Molluscs  | No    |
| Mustard   | No    |
| Nuts      | No    |
| Peanuts   | No    |
| Sesame    | No    |
| Soybeans  | No    |
| Sulphites | <10mg |

## Ingredients

| Ingredients | 100% Cow's MILK |  |
|-------------|-----------------|--|

## **Dietary Information**

| Approved for a Halal Diet      | No  |
|--------------------------------|-----|
| Approved for a Kosher Diet     | No  |
| Suitable for Coeliacs          | Yes |
| Suitable for Lactose-Free Diet | No  |
| Suitable for a Vegan Diet      | No  |
| Suitable for a Vegetarian Diet | Yes |

### **Nutritional Information**

| Carbohydra