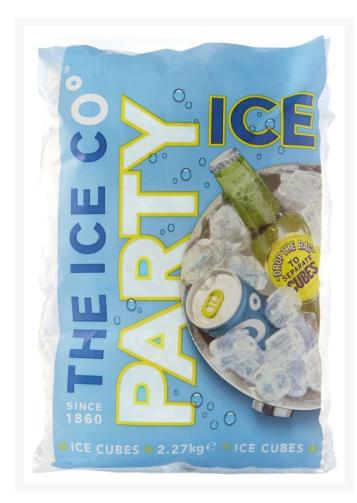

# Ice Cubes - 6x2.27kg

#### Product Disclaimer:

Whilst every care has been taken to ensure this information is correct, the data contained here has been supplied by the respective brand owners and Creed Foodservice is not responsible for the accuracy or completeness of this data. The information is provided in good faith but is for general information purposes only. Creed Foodservice does not manufacture the product. To ensure that you have the most upto-date information please check the product label on delivery. For more information, please see our full allergen disclaimer or email customerservicehelpdesk@creedfoodservice.co.uk

### **Product Images**





## Allergens

| Celery    | No |
|-----------|----|
| Gluten    | No |
| Crustacea | No |
| Eggs      | No |
| Fish      | No |
| Lupin     | No |
| Milk      | No |
| Molluscs  | No |
| Mustard   | No |
| Nuts      | No |
| Peanuts   | No |
| Sesame    | No |
| Soybeans  | No |
| Sulphites | No |

## Ingredients

| Ingredients | Water |
|-------------|-------|
| ingreatents | Water |

## **Dietary Information**

| Approved for a Halal Diet      | No  |
|--------------------------------|-----|
| Approved for a Kosher Diet     | No  |
| Suitable for Coeliacs          | Yes |
| Suitable for Lactose-Free Diet | Yes |
| Suitable for a Vegan Diet      | Yes |
| Suitable for a Vegetarian Diet | Yes |

### **Nutritional Information**

| Carbohydrate Per 100g (g)                 | 0.5 g  |
|--