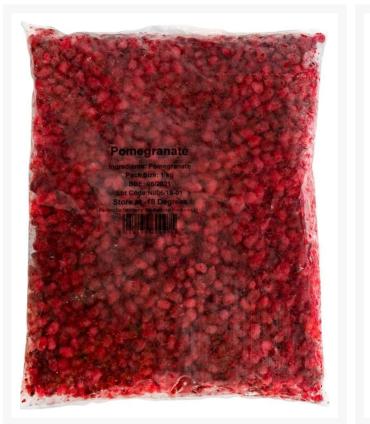

# **IQF Pomegranate - 10x1kg**

#### Product Disclaimer:

Whilst every care has been taken to ensure this information is correct, the data contained here has been supplied by the respective brand owners and Creed Foodservice is not responsible for the accuracy or completeness of this data. The information is provided in good faith but is for general information purposes only. Creed Foodservice does not manufacture the product. To ensure that you have the most upto-date information please check the product label on delivery. For more information, please see our full allergen disclaimer or email customerservicehelpdesk@creedfoodservice.co.uk

### **Product Images**





# Allergens

| Celery    | No |
|-----------|----|
| Gluten    | No |
| Crustacea | No |
| Eggs      | No |
| Fish      | No |
| Lupin     | No |
| Milk      | No |
| Molluscs  | No |
| Mustard   | No |
| Nuts      | No |
| Peanuts   | No |
| Sesame    | No |
| Soybeans  | No |
| Sulphites | No |

## Ingredients

Ingredients

Pomegranate

## **Dietary Information**

| Approved for a Halal Diet      | No  |
|--------------------------------|-----|
| Approved for a Kosher Diet     | No  |
| Suitable for Coeliacs          | No  |
| Suitable for Lactose-Free Diet | No  |
| Suitable for a Vegan Diet      | Yes |
| Suitable for a Vegetarian Diet | Yes |

### **Nutritional Information**

| Carbohydrate Per 100g (g)                 | 11.8 g  |
|-------------------------------------------|-----