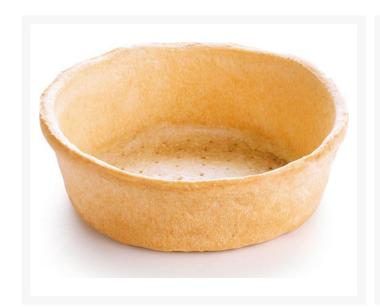

# **Quiche Tartlet Deep - 42x11cm**

#### Product Disclaimer:

Whilst every care has been taken to ensure this information is correct, the data contained here has been supplied by the respective brand owners and Creed Foodservice is not responsible for the accuracy or completeness of this data. The information is provided in good faith but is for general information purposes only. Creed Foodservice does not manufacture the product. To ensure that you have the most upto-date information please check the product label on delivery. For more information, please see our full allergen disclaimer or email customerservicehelpdesk@creedfoodservice.co.uk

#### **Product Images**





### **Allergens**

| Celery    | No          |
|-----------|-------------|
| Gluten    | Yes         |
| Crustacea | No          |
| Eggs      | May Contain |
| Fish      | No          |
| Lupin     | No          |
| Milk      | May Contain |
| Molluscs  | No          |
| Mustard   | No          |
| Nuts      | No          |
| Peanuts   | No          |
| Sesame    | No          |
| Soybeans  | No          |
| Sulphites | No          |
|           |             |

# Ingredients

|  | Ingredients | WHEAT flour (GLUTEN) (EU), margarine (palm fat, water, rapeseed oil, salt, emulsifier E471, acid E330), water, salt |
|--|-------------|---------------------------------------------------------------------------------------------------------------------|
|--|-------------|---------------------