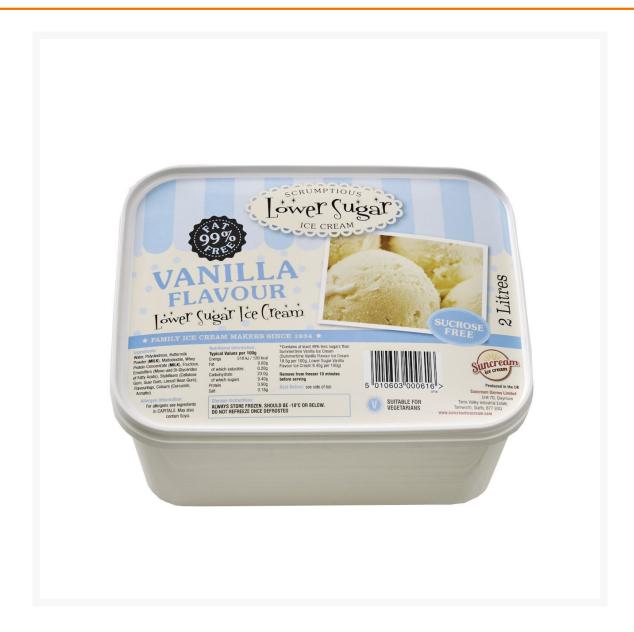

# Lower Sugar Vanilla Ice Cream - 2ltr

#### Product Disclaimer:

Whilst every care has been taken to ensure this information is correct, the data contained here has been supplied by the respective brand owners and Creed Foodservice is not responsible for the accuracy or completeness of this data. The information is provided in good faith but is for general information purposes only. Creed Foodservice does not manufacture the product. To ensure that you have the most upto-date information please check the product label on delivery. For more information, please see our full allergen disclaimer or email customerservicehelpdesk@creedfoodservice.co.uk

#### **Product Images**



### **Allergens**

| Celery    | No          |
|-----------|-------------|
| Gluten    | No          |
| Crustacea | No          |
| Eggs      | No          |
| Fish      | No          |
| Lupin     | No          |
| Milk      | Yes         |
| Molluscs  | No          |
| Mustard   | No          |
| Nuts      | No          |
| Peanuts   | No          |
| Sesame    | No          |
| Soybeans  | May Contain |
| Sulphites | No          |

# Ingredients

| Bean Gum), Flavourings, Colours (Curcumin, Annatto Norbixin) | Ingredients | Water, Polydextrose, Buttermilk Powder (MILK), Maltodextrin, Whey, Protein Concentrate (MILK), Fructose, Emulsifier (Mono and Di Glycerides of Fatty Acids), Stabilisers (Cellulose Gum, Guar Gum, Locu Boan Gum), Flavourings, Colours (Curcumin, Appartic Norbivin) |