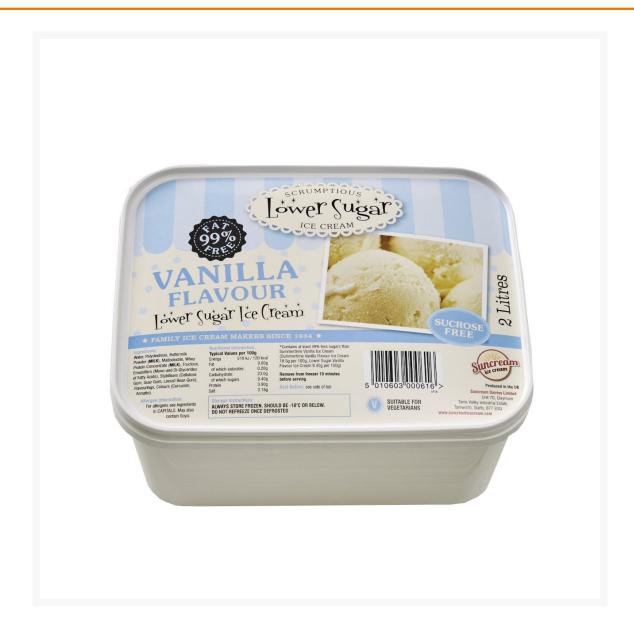

# Lower Sugar Vanilla Ice Cream - 12x2ltr

#### Product Disclaimer:

Whilst every care has been taken to ensure this information is correct, the data contained here has been supplied by the respective brand owners and Creed Foodservice is not responsible for the accuracy or completeness of this data. The information is provided in good faith but is for general information purposes only. Creed Foodservice does not manufacture the product. To ensure that you have the most upto-date information please check the product label on delivery. For more information, please see our full allergen disclaimer or email customerservicehelpdesk@creedfoodservice.co.uk

#### **Product Images**



### **Allergens**

| Celery    | No          |
|-----------|-------------|
| Gluten    | No          |
| Crustacea | No          |
| Eggs      | No          |
| Fish      | No          |
| Lupin     | No          |
| Milk      | Yes         |
| Molluscs  | No          |
| Mustard   | No          |
| Nuts      | No          |
| Peanuts   | No          |
| Sesame    | No          |
| Soybeans  | May Contain |
| Sulphites | No          |

## Ingredients

| Bean Gum), Flavourings, Colours (Curcumin, Annatto Norbixin) | Ingredients | Water, Polydextrose, Buttermilk Powder (MILK), Maltodextrin, Whey, Protein Concentrate (MILK), Fructose, Emulsifier (Mono and Di Glycerides of Fatty Acids), Stabilisers (Cellulose Gum, Guar Gum, Locu Bean Gum), Flavourings, Colours (Curcumin, Annatto Norbiyin) |