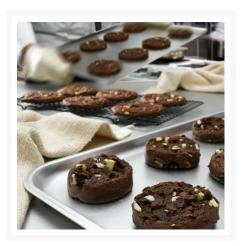

# Cookie Puck Belgian Triple Chocolate - 100x80g

#### Product Disclaimer:

Whilst every care has been taken to ensure this information is correct, the data contained here has been supplied by the respective brand owners and Creed Foodservice is not responsible for the accuracy or completeness of this data. The information is provided in good faith but is for general information purposes only. Creed Foodservice does not manufacture the product. To ensure that you have the most upto-date information please check the product label on delivery. For more information, please see our full allergen disclaimer or email customerservicehelpdesk@creedfoodservice.co.uk

#### **Product Images**







#### **Allergens**

| Celery    | No  |
|-----------|-----|
| Gluten    | Yes |
| Crustacea | No  |
| Eggs      | Yes |
| Fish      | No  |
| Lupin     | No  |
| Milk      | Yes |
| Molluscs  | No  |
| Mustard   | No  |
| Nuts      | No  |
| Peanuts   | No  |
| Sesame    | No  |
| Soybeans  | Yes |
| Sulphites | No  |
|           |     |

### **Ingredients**

|    |    | 1.5 |     |     |
|----|----|-----|-----|-----|
| ın | gr | edi | ıer | าเร |

WHEAT flour (with calcium, iron, niacin, thiamin), white chocolate 10% (sugar, cocoa butter, whole MILK powder, emulsifier (SOYA lecithin), natural vanilla flavouring), plain chocolate 10% (sugar, cocoa mass, cocoa butter, whey powder (MILK), emulsifier (SOYA lecithin), natural vanilla flavouring), milk chocolate 10% (sugar, whole MILK powder,