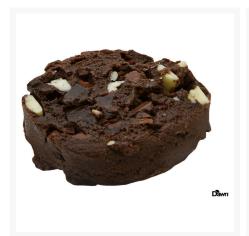

# Cookie Puck Belgian Triple Chocolate - 100x80g

#### Product Disclaimer:

Whilst every care has been taken to ensure this information is correct, the data contained here has been supplied by the respective brand owners and Creed Foodservice is not responsible for the accuracy or completeness of this data. The information is provided in good faith but is for general information purposes only. Creed Foodservice does not manufacture the product. To ensure that you have the most upto-date information please check the product label on delivery. For more information, please see our full allergen disclaimer or email customerservicehelpdesk@creedfoodservice.co.uk

#### **Product Images**







#### **Allergens**

| Celery    | No  |
|-----------|-----|
| Gluten    | Yes |
| Crustacea | No  |
| Eggs      | Yes |
| Fish      | No  |
| Lupin     | No  |
| Milk      | Yes |
| Molluscs  | No  |
| Mustard   | No  |
| Nuts      | No  |
| Peanuts   | No  |
| Sesame    | No  |
| Soybeans  | Yes |
| Sulphites | No  |
|           |     |

### **Ingredients**

|    |    | 1.5 |     |     |
|----|----|-----|-----|-----|
| ın | gr | edi | ıer | าเร |

WHEAT flour (with calcium, iron, niacin, thiamin), white chocolate 10% (sugar, cocoa butter, whole MILK powder, emulsifier (SOYA lecithin), natural vanilla flavouring), plain chocolate 10% (sugar, cocoa mass, cocoa butter, whey powder (MILK), emulsifier (SOYA lecithin), natural vanilla flavouring), milk chocolate 10% (sugar, whole MILK pow