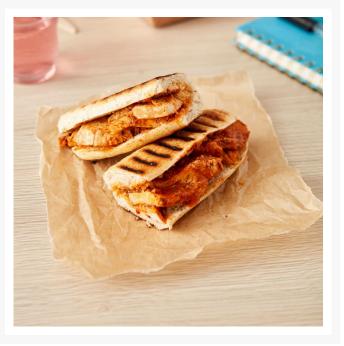

# Schulstad Large White Grill Marked Panini Bread (part baked) - 30x135g

#### **Product Images**