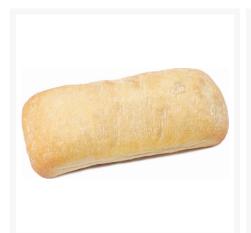

# Sandwich Rustique Ciabatta Bread Part Baked - 40x120g

#### **Product Images**