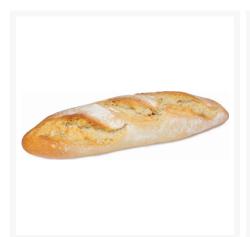

# Floured Demi Bread Baguette Part Baked - 40x140g

#### Product Disclaimer:

Whilst every care has been taken to ensure this information is correct, the data contained here has been supplied by the respective brand owners and Creed Foodservice is not responsible for the accuracy or completeness of this data. The information is provided in good faith but is for general information purposes only. Creed Foodservice does not manufacture the product. To ensure that you have the most upto-date information please check the product label on delivery. For more information, please see our full allergen disclaimer or email customerservicehelpdesk@creedfoodservice.co.uk

#### **Product Images**







### **Allergens**

| Celery    | No          |
|-----------|-------------|
| Gluten    | Yes         |
| Crustacea | No          |
| Eggs      | May Contain |
| Fish      | No          |
| Lupin     | No          |
| Milk      | No          |
| Molluscs  | No          |
| Mustard   | No          |
| Nuts      | No          |
| Peanuts   | No          |
| Sesame    | May Contain |
| Soybeans  | No          |
| Sulphites | No          |
|           |             |

# Ingredients

| Ingredients | WHEAT flour, water, yeast, salt, WHEAT GLUTEN, flour treatment agent |
|-------------|----------------------------------------------------------------------|
|             | : E300, enzymes, malted WHEAT flour.                                 |

# **Dietary Information**

| Approved for a Halal