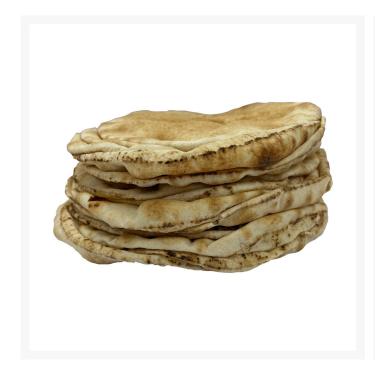

# Paninette Original Flatbread (12 inch) - 60

#### Product Disclaimer:

Whilst every care has been taken to ensure this information is correct, the data contained here has been supplied by the respective brand owners and Creed Foodservice is not responsible for the accuracy or completeness of this data. The information is provided in good faith but is for general information purposes only. Creed Foodservice does not manufacture the product. To ensure that you have the most upto-date information please check the product label on delivery. For more information, please see our full allergen disclaimer or email customerservicehelpdesk@creedfoodservice.co.uk

#### **Product Images**





### **Allergens**

| Celery    | No          |
|-----------|-------------|
| Gluten    | Yes         |
| Crustacea | No          |
| Eggs      | No          |
| Fish      | No          |
| Lupin     | No          |
| Milk      | May Contain |
| Molluscs  | No          |
| Mustard   | No          |
| Nuts      | No          |
| Peanuts   | No          |
| Sesame    | No          |
| Soybeans  | May Contain |
| Sulphites | No          |

# Ingredients

|--|

# **Dietary Information**

| Approved for a Halal Diet      | Yes |
|--------------------------------|-----|
| Approved for a Kosher Diet     | No  |
| Suitable for Coeliacs          | No  |
| Suitable for Lactose-Free Diet | No  |
| Suitable for a Vegan Diet      | No  |
| Suitable for a Vegetarian Diet | Yes |

#### **Nutritional I