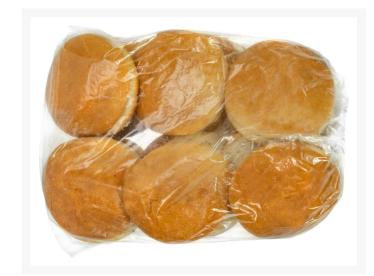

# **Unseeded Burger Bread Buns 4in - 4x12**

#### Product Disclaimer:

Whilst every care has been taken to ensure this information is correct, the data contained here has been supplied by the respective brand owners and Creed Foodservice is not responsible for the accuracy or completeness of this data. The information is provided in good faith but is for general information purposes only. Creed Foodservice does not manufacture the product. To ensure that you have the most upto-date information please check the product label on delivery. For more information, please see our full allergen disclaimer or email customerservicehelpdesk@creedfoodservice.co.uk

#### **Product Images**





## Allergens

| Celery    | No          |
|-----------|-------------|
| Gluten    | Yes         |
| Crustacea | No          |
| Eggs      | No          |
| Fish      | No          |
| Lupin     | No          |
| Milk      | No          |
| Molluscs  | No          |
| Mustard   | No          |
| Nuts      | No          |
| Peanuts   | No          |
| Sesame    | May Contain |
| Soybeans  | No          |
| Sulphites | No          |

## Ingredients

| Ingredients | WHEAT Flour (WHEAT Flour, Calcium Carbonate, Iron, Niacin & Thiamin), Water, Sugar, Salt, Yeast, Dextrose, Rapeseed Oil, Emulsifiers: E471, E472(e). Flour Treatment Agents: E300, E920. |
|-------------|-------------------------------------------------------------------------------------------------------------------------------