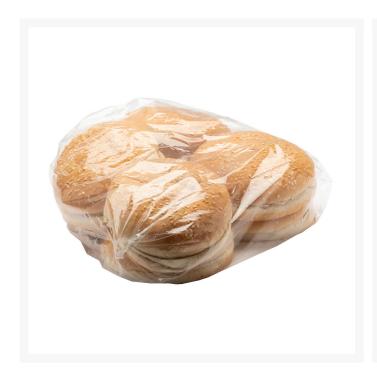

# **Sesame Burger Bread Buns 5inch - 6x8**

#### Product Disclaimer:

Whilst every care has been taken to ensure this information is correct, the data contained here has been supplied by the respective brand owners and Creed Foodservice is not responsible for the accuracy or completeness of this data. The information is provided in good faith but is for general information purposes only. Creed Foodservice does not manufacture the product. To ensure that you have the most upto-date information please check the product label on delivery. For more information, please see our full allergen disclaimer or email customerservicehelpdesk@creedfoodservice.co.uk

#### **Product Images**





### **Allergens**

| Celery    | No  |
|-----------|-----|
| Gluten    | Yes |
| Crustacea | No  |
| Eggs      | No  |
| Fish      | No  |
| Lupin     | No  |
| Milk      | No  |
| Molluscs  | No  |
| Mustard   | No  |
| Nuts      | No  |
| Peanuts   | No  |
| Sesame    | Yes |
| Soybeans  | No  |
| Sulphites | No  |
|           |     |

# Ingredients

| Ingredients | WHEAT Flour, (WHEAT Flour, Calcium Carbonate, Iron, Niacin & Thiamin), Water, SESAME Seed, Sugar, Salt, Yeast, Dextrose, Rapeseed Oil, Emulsifiers: E471, E472(e). Flour Treatment Agents: E300, E920. |
|-------------|--------------------------------------------------------------------------------------------------------------------------------------------------------------------------------------------------------|
|