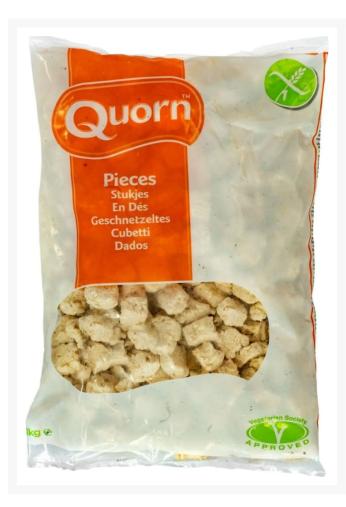

# Quorn Pieces - 10x1kg

#### Product Disclaimer:

Whilst every care has been taken to ensure this information is correct, the data contained here has been supplied by the respective brand owners and Creed Foodservice is not responsible for the accuracy or completeness of this data. The information is provided in good faith but is for general information purposes only. Creed Foodservice does not manufacture the product. To ensure that you have the most upto-date information please check the product label on delivery. For more information, please see our full allergen disclaimer or email customerservicehelpdesk@creedfoodservice.co.uk

### **Product Images**





# Allergens

| Celery    | No  |
|-----------|-----|
| Gluten    | No  |
| Crustacea | No  |
| Eggs      | Yes |
| Fish      | No  |
| Lupin     | No  |
| Milk      | No  |
| Molluscs  | No  |
| Mustard   | No  |
| Nuts      | No  |
| Peanuts   | No  |
| Sesame    | No  |
| Soybeans  | No  |
| Sulphites | No  |

## Ingredients

| Ingredients Mycoprotein (94%), Rehydrated Free Range EGG White, Flavouring,<br>Firming Agents: Calcium Chloride, Calcium Acetate. |  |
|-----------------------------------------------------------------------------------------------------------------------------------|--|
|-----------------------------------------------------------------------------------------------------------------------------------|--|

## **Dietary Information**

| Approved for a Halal Die