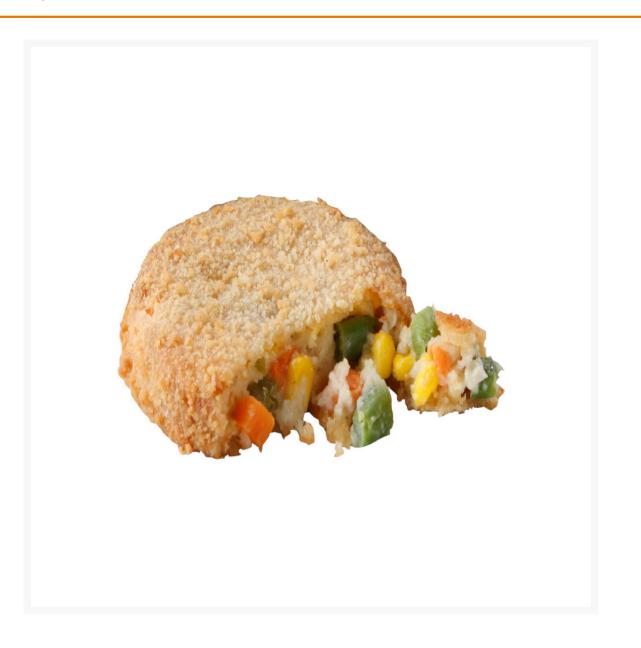

# **Vegetable & Cheese Country Bake - 20x110g**

Product Disclaimer:

Whilst every care has been taken to ensure this information is correct, the data contained here has been supplied by the respective brand owners and Creed Foodservice is not responsible for the accuracy or completeness of this data. The information is provided in good faith but is for general information purposes only. Creed Foodservice does not manufacture the product. To ensure that you have the most upto-date information please check the product label on delivery. For more information, please see our full allergen disclaimer or email customerservicehelpdesk@creedfoodservice.co.uk

#### **Product Images**



#### Allergens

| Celery    | No  |
|-----------|-----|
| Gluten    | Yes |
| Crustacea | No  |
| Eggs      | No  |
| Fish      | No  |
| Lupin     | No  |
| Milk      | Yes |
| Molluscs  | No  |
| Mustard   | No  |
| Nuts      | No  |
| Peanuts   | No  |
| Sesame    | No  |
| Soybeans  | No  |
| Sulphites | No  |

#### Ingredients

Ingredients

Vegetables (45%) (Green Beans, Sweetcorn, Carrot, Potato, Onion), Breadcrumbs (10%) (Fortified Wheat Flour (WHEAT Flour, Calcium Carbonate, Niacin, Iron, Thiamin), Yeast, Salt, Emulsifier (Mono- and Diacetyltartaric Esters of Mono- and Di-glycerides of Fatty Acids), Flour Treatment Agent (Ascorbic Acid)), Fortified Wheat Flour (WHEAT Flour, Calcium Carbonate, Niacin, Iron, Thiamin), Water, Medium Mature Cheddar Cheese (MILK) (7%), Skimmed MILK Po